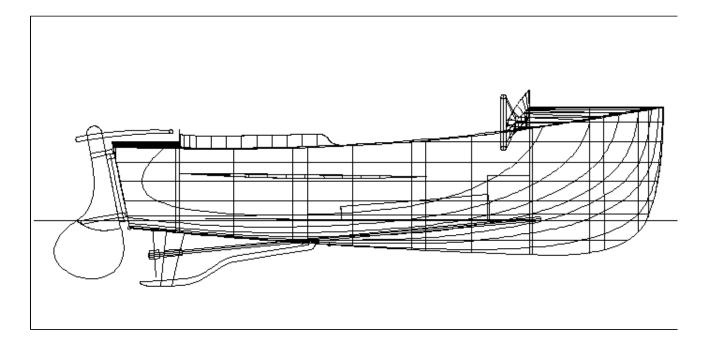

### You/You

The drawing above was done in our shop and is part of a recreated drawing done using the computer and a 3D yacht design program. We use the program to build information for things we can not get or find in the archives of a project. Many times there is just <u>no</u> information to work from, due to lost or unobtainable information. When the occasion arises we travel to the boat and document the boat with dimensions and photograph. We use this information to recreate a three dimensional drawing. Once that has been completed, we then export the information to an associated CAD program and use it in many ways to produce the model we are about to create. For more information about the CAD program **Multi-Surf** click here.