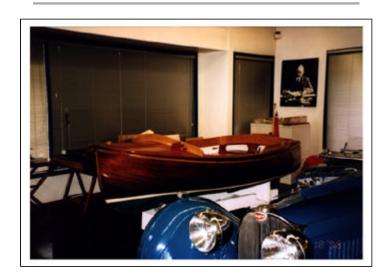

I had the opportunity to visit the boat in San Francisco in March of 1998 while installing the Herreshoff schooner yacht model MARIETTE. I visited the garage where the boat and Bugatti automobile counterpart were

stored. Below is a picture with the launch and the automobile in the foreground. A good friend of mine here in Camden is very involved with classic automobiles and in particular, the Bugatti automobiles. He let me borrow a brochure which profiled and was used for marketing the line of boats. This boat was designed in 1946 and built approximately the following year. The next page shows some scans from an original brochure you will fin interesting and appearing so classic for the times.

The two Bugatti's

Please join us as we construct the new commission of a classic 1930's vintage Sailing/Motor Yacht

The **ATLANTIDE** was designed by Alfred Mylne (1873-1951).