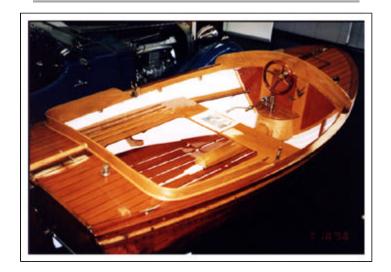

The two Bugatti's from the rear

The You/You interior showing the restored finish.

| <u>Page 1</u> | Page 2 | <u>Page 3</u> | <u>Page 4</u> | <u>Page 5</u> | <u>Page 6</u> |

We **recommend** you view our new **INDEX-LIST** page. This page which will help you navigate through our websites. Notices will be posted regarding any changes and additions to the site.