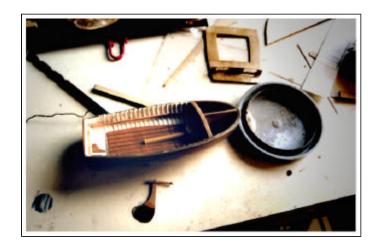

## You/You

French slang for 'Little Boat'

A tender to the **S.M.Y. ATLANTIDE** 

The beginning of the hull and the interior. The film container top to the right gives the sense of scale to the 9' launch (2-1/4" Long)